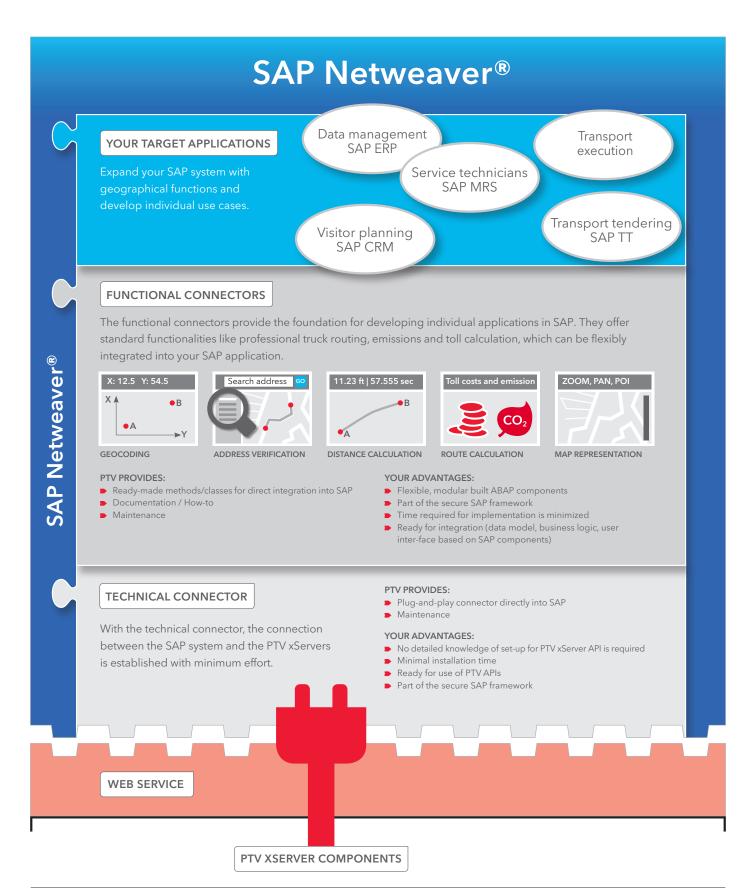

## SAVE TIME WITH SEAMLESS CONNECTIVITY

Conveniently integrate geographical and logistical functions into your SAP environment to reduce manual work.

The PTV xServer Business Connector to SAP saves you time and effort when implementing system-enhancing functionalities, such as route optimization, geocoding, map display, distance calculation or address verification. The Shipment Planner integrated with SAP supports dispatchers in their daily planning by calculating distance, time, toll costs and emissions. Furthermore, routes can be visualized on a map and can be rearranged easily via drag & drop functionality.